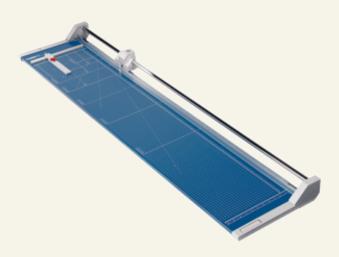

## 00558

The professional tool for burrfree cutting. The closed cutter head is an unbeatable safety feature.

- Sharpened rotating circular blade, ground lower blade.
- Safety through a closed cutter head.
- Automatic see-through clamping at the cutting edge.
- Scale bar marked out in cm and DIN sizes.
- Adjustable back-stop.
- Table pre-printed with grid, DIN and cm sizes.
- This model can be wall mounted.
- Tested according to GS safety regulations.
- Stand with waste tray: product code 00698.

Cutting length: 1300 mm Cutting capacity: 0,7 mm

Table size exterior dimensions: 1495 x 360 mm  $\,$ 

Weight: 8,2 kg

Bar code No: 4007885005584

Optional features 00698 Stand

Stand 698

Cutting head

Automatic clamping on the cutting line