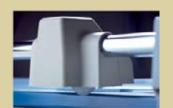

Cutting length: 1300 mm Cutting capacity: 0,7 mm

Table size exterior dimensions: 1495 x 360 mm  $\,$ 

Weight: 8,2 kg

Bar code No: 4007885005584

Optional features 00698 Stand

Stand 698

Cutting head

Automatic clamping on the cutting line