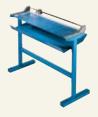

## 00558

The professional tool for burrfree cutting. The closed cutter head is an unbeatable safety feature.

- Sharpened rotating circular blade, ground lower blade.
- Safety through a closed cutter head.
- Automatic see-through clamping at the cutting edge.
- Scale bar marked out in cm and DIN sizes.
- Adjustable back-stop.
- Table pre-printed with grid, DIN and cm sizes.
- This model can be wall mounted.
- Tested according to GS safety regulations.
- Stand with waste tray: product code 00698.

Cutting length: 1300 mm Cutting capacity: 0,7 mm

Table size exterior dimensions: 1495 x 360 mm  $\,$ 

Weight: 8,2 kg

Bar code No: 4007885005584

Optional features 00698 Stand

Stand 698

Cutting head

Automatic clamping on the cutting line