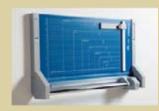

## 00558

The professional tool for burrfree cutting. The closed cutter head is an unbeatable safety feature.

- Sharpened rotating circular blade, ground lower blade.
- Safety through a closed cutter head.
- Automatic see-through clamping at the cutting edge.
- Scale bar marked out in cm and DIN sizes.
- Adjustable back-stop.
- Table pre-printed with grid, DIN and cm sizes.
- This model can be wall mounted.
- Tested according to GS safety regulations.
- Stand with waste tray: product code 00698.

Cutting length: 1300 mm Cutting capacity: 0,7 mm

Table size exterior dimensions: 1495 x 360 mm  $\,$ 

Weight: 8,2 kg

Bar code No: 4007885005584

Optional features 00698 Stand

Stand 698

Cutting head

Automatic clamping on the cutting line

Wall-mounted trimmer